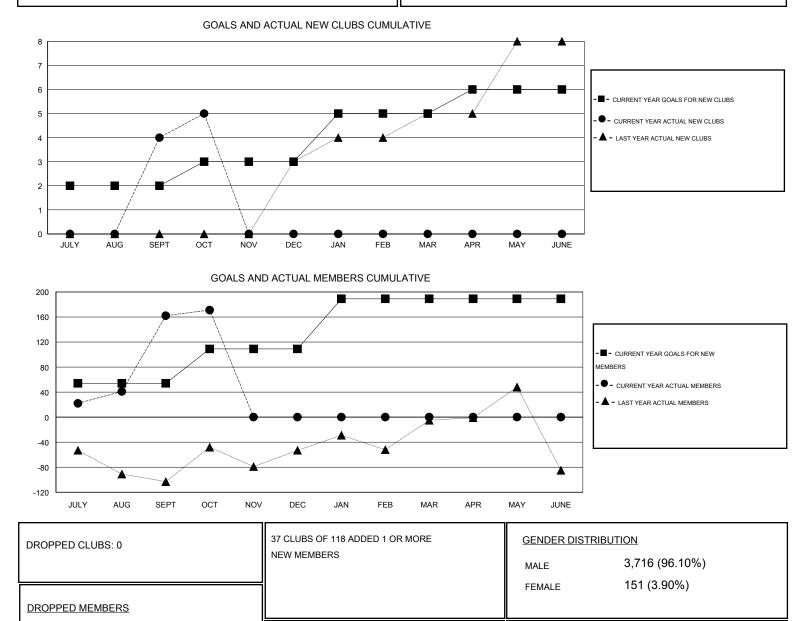

## District 318 D

Results as of: 10/31/2015

| LOCATION IND | IA |
|--------------|----|
|--------------|----|

| GMT: Mahesh Pasqual   |         |                  | LOCATION INDIA |                  |                  |               |                    |                                     | GMT CA 6           |                  |
|-----------------------|---------|------------------|----------------|------------------|------------------|---------------|--------------------|-------------------------------------|--------------------|------------------|
| Clubs                 |         |                  |                |                  |                  |               |                    | Members                             |                    |                  |
| RESULTS FOR 2015-2016 |         |                  |                |                  |                  | RESU          | JLTS FOR 2015-2016 |                                     |                    |                  |
| QUAR                  | TER     | NEW CLUB<br>GOAL | NEW CLUBS      | DROPPED<br>CLUBS | NET<br>GAIN/LOSS | QUARTER       | NEW MEMBER<br>GOAL | CHARTER AND<br>NEW MEMBERS<br>ADDED | DROPPED<br>MEMBERS | NET<br>GAIN/LOSS |
| JULY/A                | UG/SEPT | 2                | 4              | 0                | 4                | JULY/AUG/SEPT | 54                 | 212                                 | 50                 | 162              |
| OCT/NO                | DV/DEC  | 1                | 1              | 0                | 1                | OCT/NOV/DEC   | 55                 | 28                                  | 19                 | 9                |
| JAN/FE                | B/MAR   | 2                | 0              | 0                | 0                | JAN/FEB/MAR   | 80                 | 0                                   | 0                  | 0                |
| APR/MA                | AY/JUNE | 1                | 0              | 0                | 0                | APR/MAY/JUNE  | 0                  | 0                                   | 0                  | 0                |